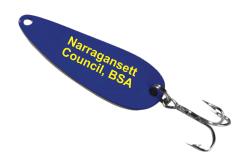

**Order#**: 126885

**Product:** Small Spoon Fishing Lure - Blue

**Item #**: 1280-104616

Imprint Method: Pad Print on the Top - Yellow 102

Graphic is for placement only not to scale