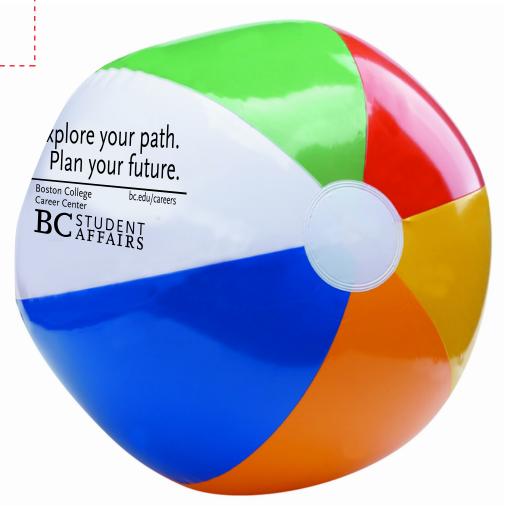

CAREFULLY REVIEW THE ARTWORK ATTACHED.

Order#: 126882

Product: Six Color Beach Ball - 12"

Item #: 1280-304451

Imprint Method: Screen Print on the White Panel - Black

## Explore your path. Plan your future.

Boston College Career Center

bc.edu/careers

C STUDENT AFFAIRS

Actual Size of Imprint **Dotted Lines Do Not Print** 