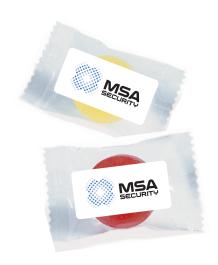

**Order#**: 126877

**Product:** LifeSaver Individually Wrapped

Item #: 1229-106860

Imprint Method: 1-4 Color Process on the Label

Mockup is shown at actual size (100%)

Shown at enlarged size (300%)