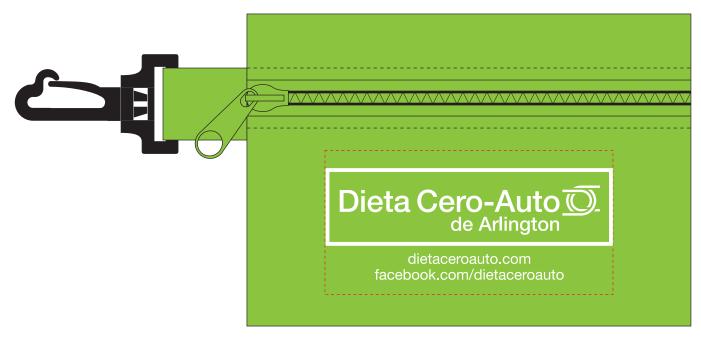

**Order#**: 126863

**Product:** Traveler Dominos - Translucent Green

**Item #**: 1280-304249

Imprint Method: Screen Print on the Pouch - White

Actual Size of Imprint
Dotted Lines Do Not Print