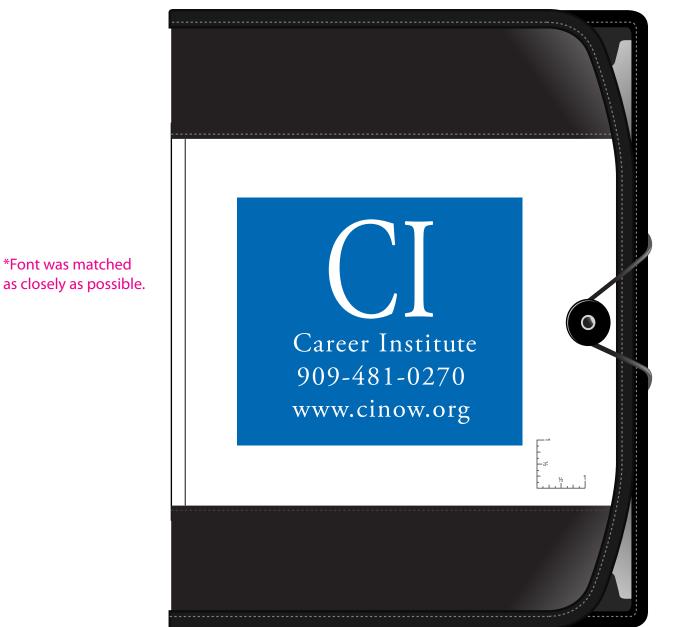

eProof

2 Split Rock Drive Suite 11, Cherry Hill, Nj 08003 **Telephone:** 1-856 424-4818 or 1-800 320-1510 **Fax:** 1-856 424-5269 **Hours of Operation:** 9:30 - 5:30 pm Eastern, M - F **Customer Service E-mail:** service@garrettspecialties.com <u>Order#</u>:126859 <u>Product</u>: PolyPro TriFolio - Royal <u>Item #</u>:1086-102637 <u>Imprint Method</u>: (Screen Print on the Front.) - White

## SCALED 50%

## \*\*\*IMPORTANT INFORMATION\*\*\* (PLEASE READ)

Please proof carefully for spelling errors, omissions, and layout accuracy. It is your responsibility to correct any errors. Garrett Specialties assumes no responsibility for errors after a proof has been authorized to print. Please note changes or revisions to your proof from your original instructions may cause revision in your ship date. Delays in paper proof approval also may require a change in your schedule ship dates. Occasionally, some fax machines may distort the image. Please pay close attention to numbers.

It is imperative that you view your e-proof and submit your approval and/or changes promptly to maintain your anticipated delivery date.

Please keep in mind that this virtual proof is not a printed sample of your artwork on our product. The size and placement of the artwork may vary from this proof when actually printed on the product. Carefully review the attached proof for verification of copy & layout.

Due to inherent technical differences in color monitors, the imprint colors and product colors depicted in the attached proof will not resemble those in the final product. We make every effort to match requested custom colors, but cannot guarantee a 100% exact match. Imprints are applied using pad or screen inks. These inks are hand mixed as close as possible to the requested color but may vary 2 to 4 shades. For this reason an exact PMS match cannot be guaranteed. Your order is ON HOLD until we receive an approval from you in reference to your artwork.