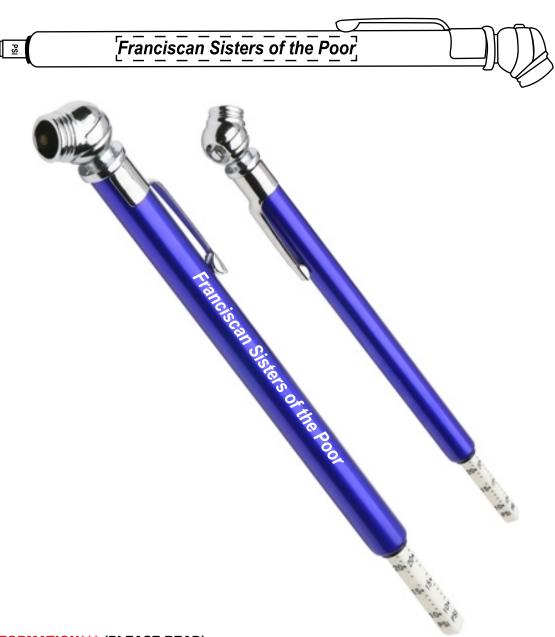

CAREFULLY REVIEW THE ARTWORK ATTACHED.

Order#: 126857

**Product:** Quick View Tire Gauge - Royal Blue

Item #: 1008-307184

Imprint Method: Screen Print on the Side - White