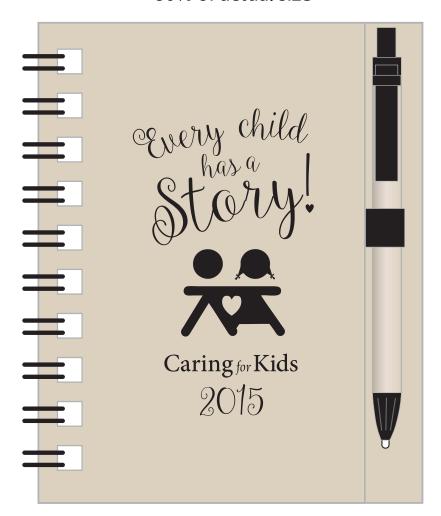

**Order#**: 126855

**Product:** Recycled Notebook with Recycled Paper Pen

Item #: 1016-310095

Imprint Method: Screen Print on the Front Cover - Black

## 80% of actual size