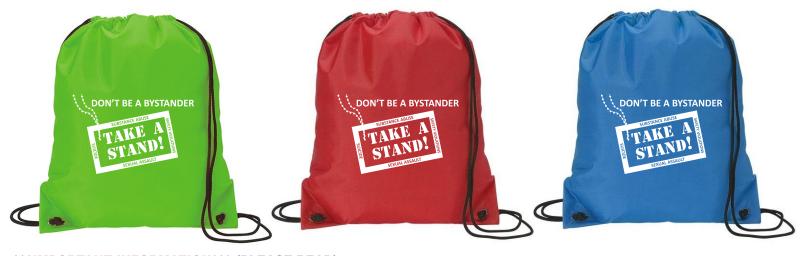

CAREFULLY REVIEW THE ARTWORK ATTACHED.

Order#: 126848

Product: Drawstring Sport Pack - Red (300 Pcs), Neon Green (100 Pcs), Royal (100 Pcs)

Item #: 1039-105392

Imprint Method: Screen Print on the Front - White

PG 1 OF 3

1/3 of Actual Size of Imprint Actual Imprint Area - 9x9 **Dotted Lines Do Not Print** 