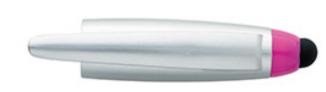

CAREFULLY REVIEW THE ARTWORK ATTACHED.

Order#: 126848

Product: Stylus Highlighter-Pen Combo - Pink, Blue, Green (150 Pcs Each)

Item #: 1002-310952

Imprint Method: Screen Print on the Barrel - Black

Actual Size of Imprint **Dotted Lines Do Not Print**  PG 3 OF 3