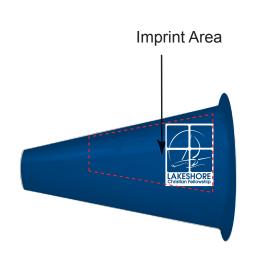

**Order#**: 126847

**Product:** Megaphone with Popcorn Cap - Blue

Item #: 1116-303531

Imprint Method: Pad Print on the Wrap - White

It is imperative that you view your e-proof and submit your approval and/or changes promptly to maintain your anticipated delivery date.

Please keep in mind that this virtual proof is not a printed sample of your artwork on our product. The size and placement of the artwork may vary from this proof when actually printed on the product. Carefully review the attached proof for verification of copy & layout.