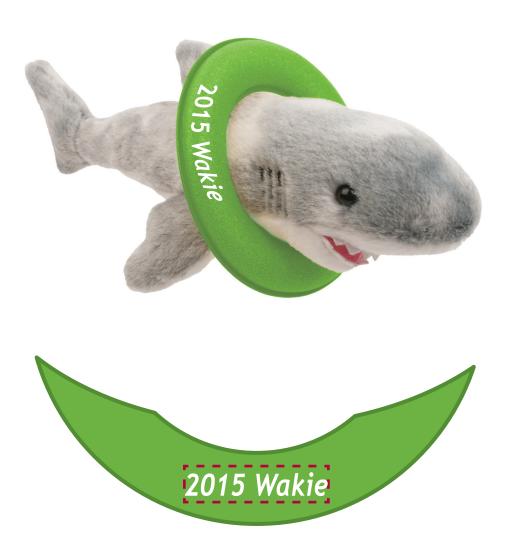

**Order#**: 126843

**Product:** Sea Life Creatures - Shark - Lime Green Tube

Item #: 1039-308568

Imprint Method: Screen Print on the InnerTube - White

## \*\*\*IMPORTANT INFORMATION\*\*\* (PLEASE READ)

Please proof carefully for spelling errors, omissions, and layout accuracy. It is your responsibility to correct any errors. Garrett Specialties assumes no responsibility for errors after a proof has been authorized to print. Please note changes or revisions to your proof from your original instructions may cause revision in your ship date. Delays in paper proof approval also may require a change in your schedule ship dates. Occasionally, some fax machines may distort the image. Please pay close attention to numbers.