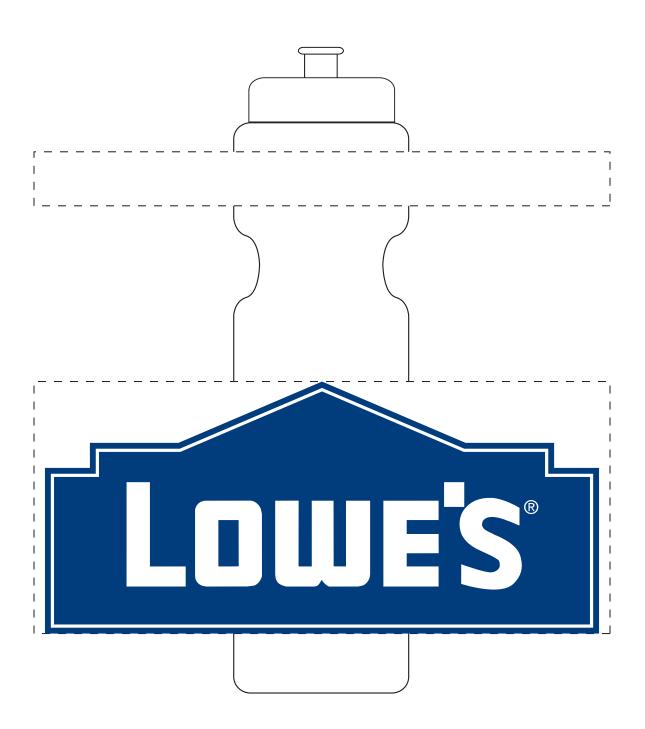

**Order#**: 126840

Product: 28 oz Bike Bottle - Frost Bottle - Blue Lid

**Item #**: 1116-105973

Imprint Method: Screen Print on the Bottom - Navy Blue 281

## \*\*\*IMPORTANT INFORMATION\*\*\* (PLEASE READ)

Please proof carefully for spelling errors, omissions, and layout accuracy. It is your responsibility to correct any errors. Garrett Specialties assumes no responsibility for errors after a proof has been authorized to print. Please note changes or revisions to your proof from your original instructions may cause revision in your ship date. Delays in paper proof approval also may require a change in your schedule ship dates. Occasionally, some fax machines may distort the image. Please pay close attention to numbers.

It is imperative that you view your e-proof and submit your approval and/or changes promptly to maintain your anticipated delivery date.

Please keep in mind that this virtual proof is not a printed sample of your artwork on our product. The size and placement of the artwork may vary from this proof when actually printed on the product. Carefully review the attached proof for verification of copy & layout.