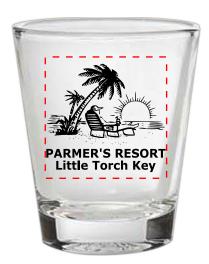

Order#: 126831

**Product:** Screen Printed Shot Glass

**Item #**: 1013-305049

Imprint Method: Screen Print on the Front - Black

Actual Size of Imprint
Dotted Lines Do Not Print

Note: Art contains some fine details that may fill in when printed due to the small imprint size