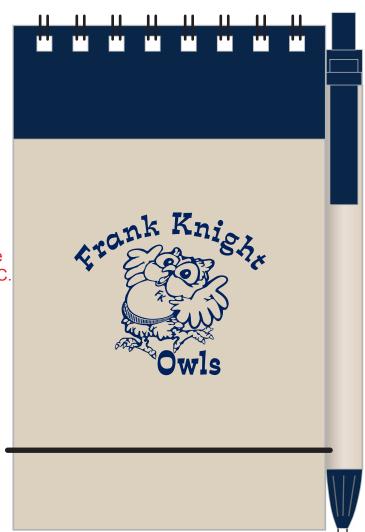

Order#: 126827

**Product:** Recycled Jotter Notepad with Recycled Paper Pen - Blue

Item #: 1016-310094

Imprint Method: Screen Print on the Cover - PMS 2767C

## 100% of actual size

Note: PMS 5404 is not found on the Pantone website. After doing some research I found the closest matching PMS color to the blue on the notebook is PMS 2767C. Please advise if this is okay.