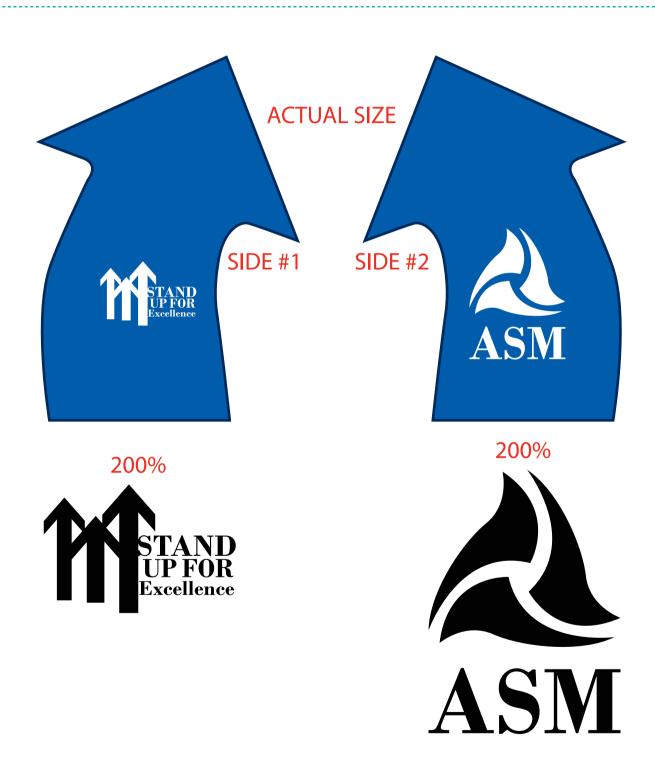

**Order#:** 126826

**Product:** Arrow Shape Stress Ball - Blue

Item #: 1008-100752

Imprint Method: Pad Print on the First & Second Side - White