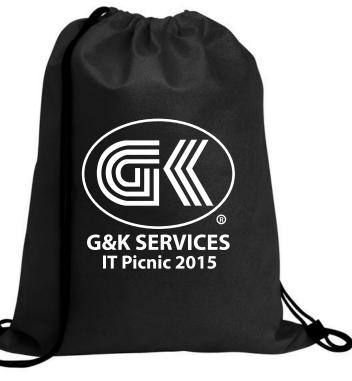

CAREFULLY REVIEW THE ARTWORK ATTACHED.

Order#: 126822

**Product:** Poly Pro Value Sport Pack - Black

Item #: 1039-308722

Imprint Method: Screen Print on the Front - white

## **G&K SERVICES** IT Picnic 2015

50% of Actual Size of Imprint **Dotted Lines Do Not Print** 