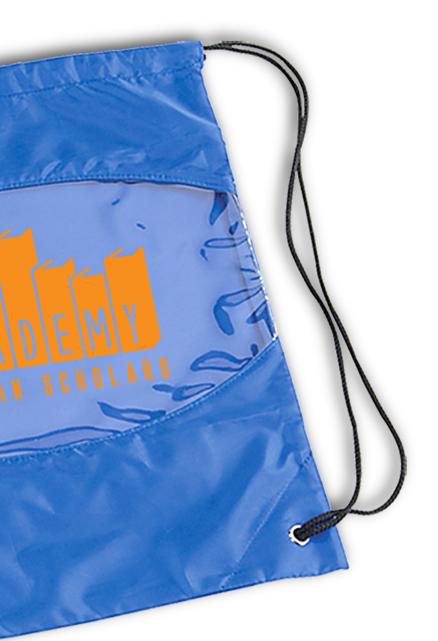

Order#:126817Product:Clear-View Drawstring Backpack - BlueItem #:1097-301884Imprint Method:Screen Print on the Front Side (On Clear Panel) - Orange 021

Actual Size of Imprint Dotted Lines Do Not Print