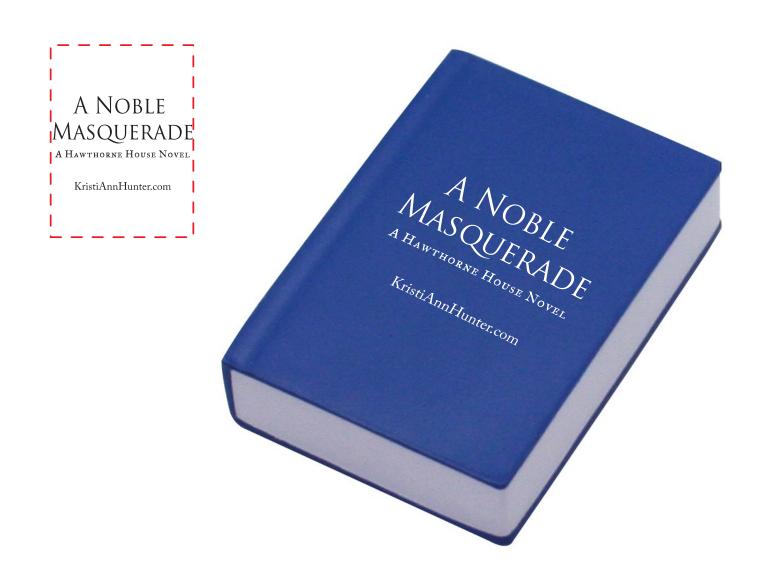

Order#: 126814 Product: Book Shaped Stress Reliever - Blue Item #: 1364-307927 Imprint Method: Screen Print on the Front - White