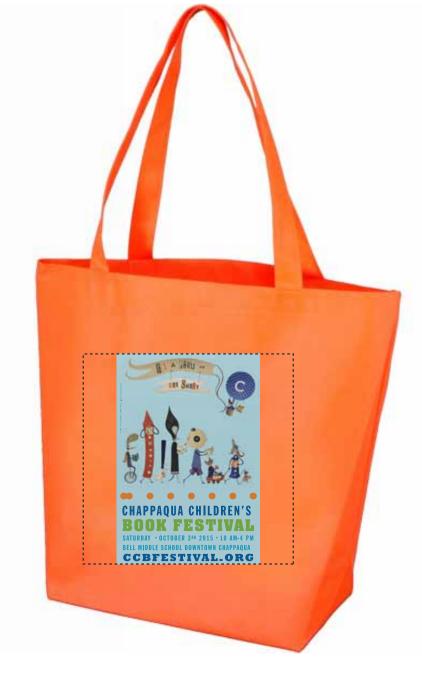

CAREFULLY REVIEW THE ARTWORK ATTACHED.

**Order#**: 126813

**Product:** Polytex Small Convention Tote - Orange

**Item #**: 1206-104740

Imprint Method: Screen Print on the Front & 4 Color Process On the Back

It is imperative that you view your e-proof and submit your approval and/or changes promptly to maintain your anticipated delivery date.

Please keep in mind that this virtual proof is not a printed sample of your artwork on our product. The size and placement of the artwork may vary from this proof when actually printed on the product. Carefully review the attached proof for verification of copy & layout.