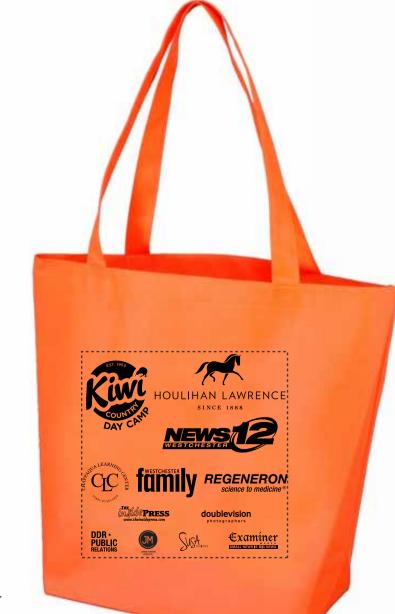

CAREFULLY REVIEW THE ARTWORK ATTACHED.

**Order#**: 126813

**Product:** Polytex Small Convention Tote - Orange

**Item #**: 1206-104740

Imprint Method: Screen Print on the Front & 4 Color Process On the Back

It is imperative that you view your e-proof and submit your approval and/or changes promptly to maintain your anticipated delivery date.

Please keep in mind that this virtual proof is not a printed sample of your artwork on our product. The size and placement of the artwork may vary from this proof when actually printed on the product. Carefully review the attached proof for verification of copy & layout.