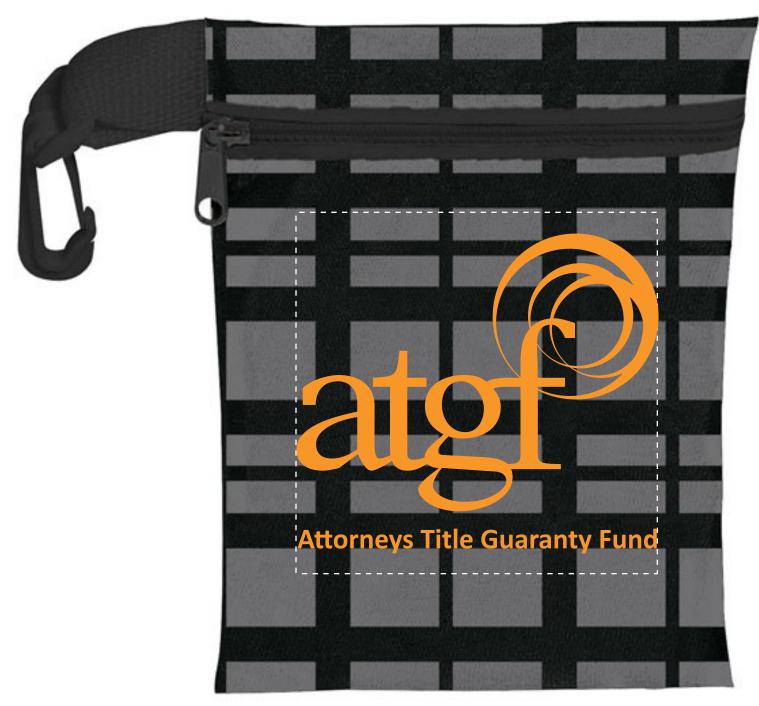

CAREFULLY REVIEW THE ARTWORK ATTACHED.

Order#: 126807

Product: Printed Golfer's Pal Kit with Basic Golf Tools

Item #: 1039-312781

Imprint Method: Screen Print on the Front - Orange 151