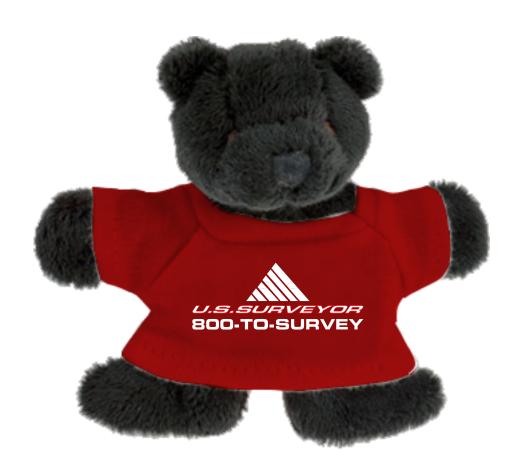

**Order#**: 126806

**Product:** Black Bear Plush Magnet - Red Tee

Item #: 1323-304615

Imprint Method: Screen Print on the Front - White