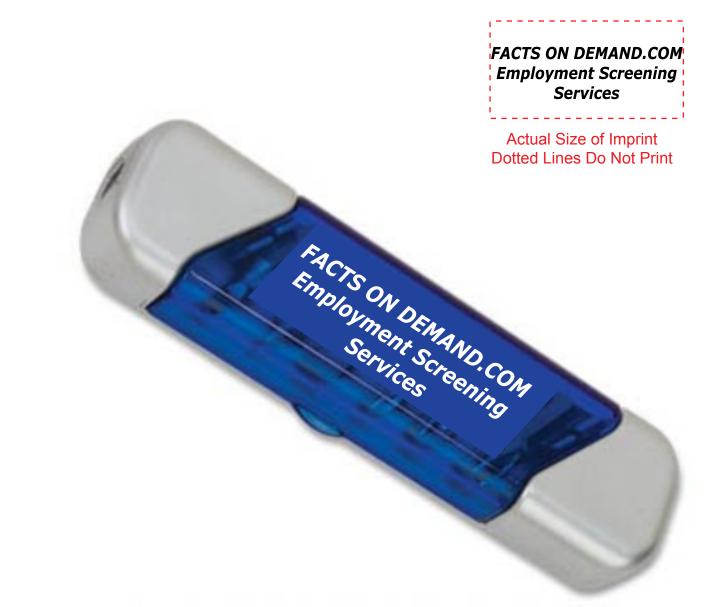

CAREFULLY REVIEW THE ARTWORK ATTACHED.

Order#: 126798

**Product:** Angler Screwdriver Kit

**Item #**: 1056-307512

Imprint Method: Screen Print on the Top - White