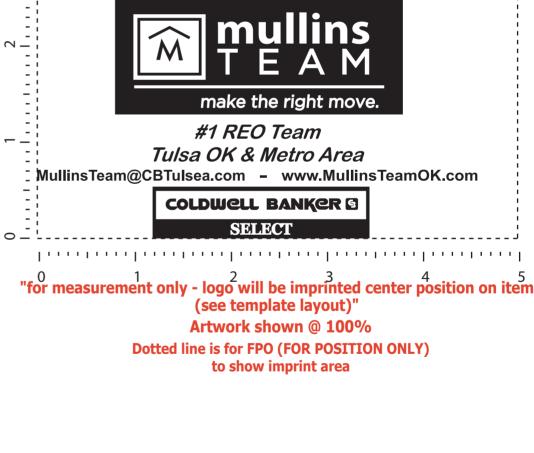

Order#: 126794

**Product:** Everlasting Party Cup with Lid - Black

**Item #**: 1097-310474

Imprint Method: Silkscreen on the Wraparound - White

## \*\*\*IMPORTANT INFORMATION\*\*\* (PLEASE READ)

Please proof carefully for spelling errors, omissions, and layout accuracy. It is your responsibility to correct any errors. Garrett Specialties assumes no responsibility for errors after a proof has been authorized to print. Please note changes or revisions to your proof from your original instructions may cause revision in your ship date. Delays in paper proof approval also may require a change in your schedule ship dates. Occasionally, some fax machines may distort the image. Please pay close attention to numbers.

It is imperative that you view your e-proof and submit your approval and/or changes promptly to maintain your anticipated delivery date.

Please keep in mind that this virtual proof is not a printed sample of your artwork on our product. The size and placement of the artwork may vary from this proof when actually printed on the product. Carefully review the attached proof for verification of copy & layout.