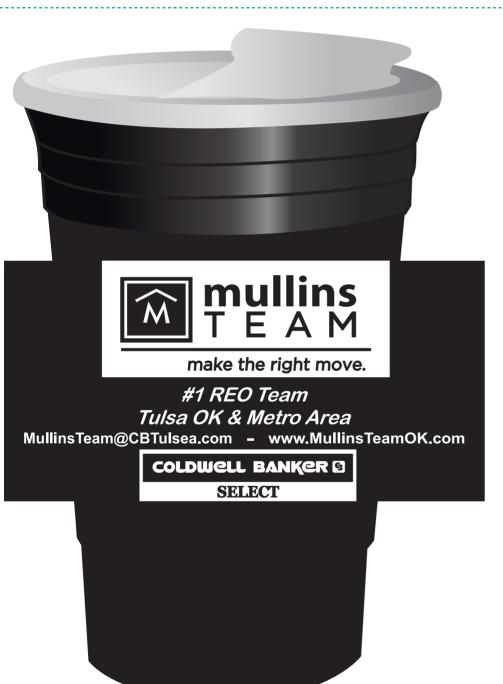

Order#: 126794

**Product:** Everlasting Party Cup with Lid - Black

**Item #**: 1097-310474

Imprint Method: Silkscreen on the Wraparound - White