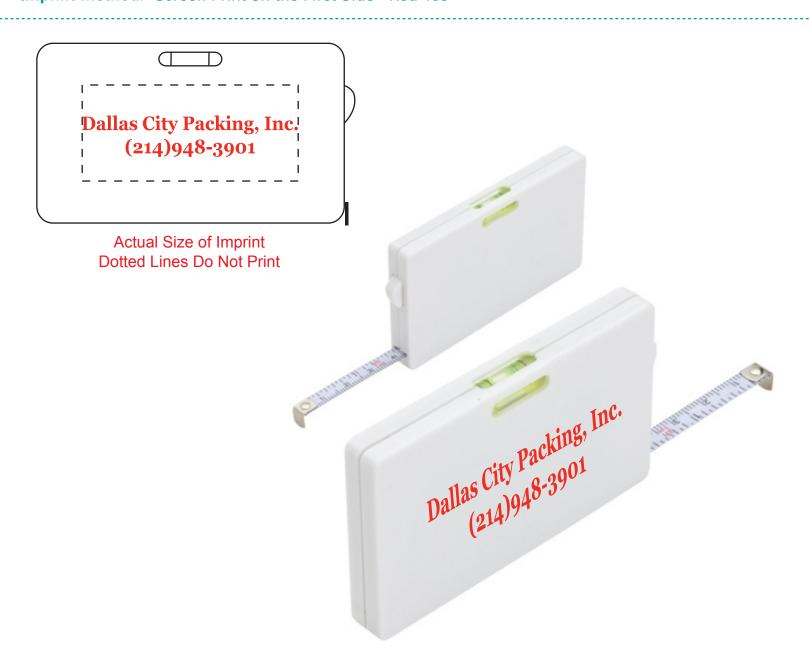

CAREFULLY REVIEW THE ARTWORK ATTACHED.

Order#: 126791

**Product:** Tape Measure Card with Level Indicator

Item #: 1008-304537

Imprint Method: Screen Print on the First Side - Red 485