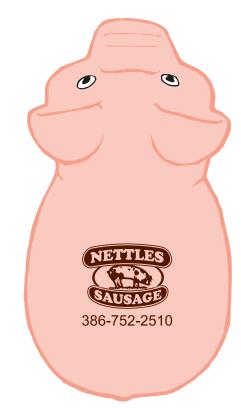

Order#:126788Product:Pig Stress RelieverItem #:1008-304777Imprint Method:Pad Print on the Back - Brown 4975