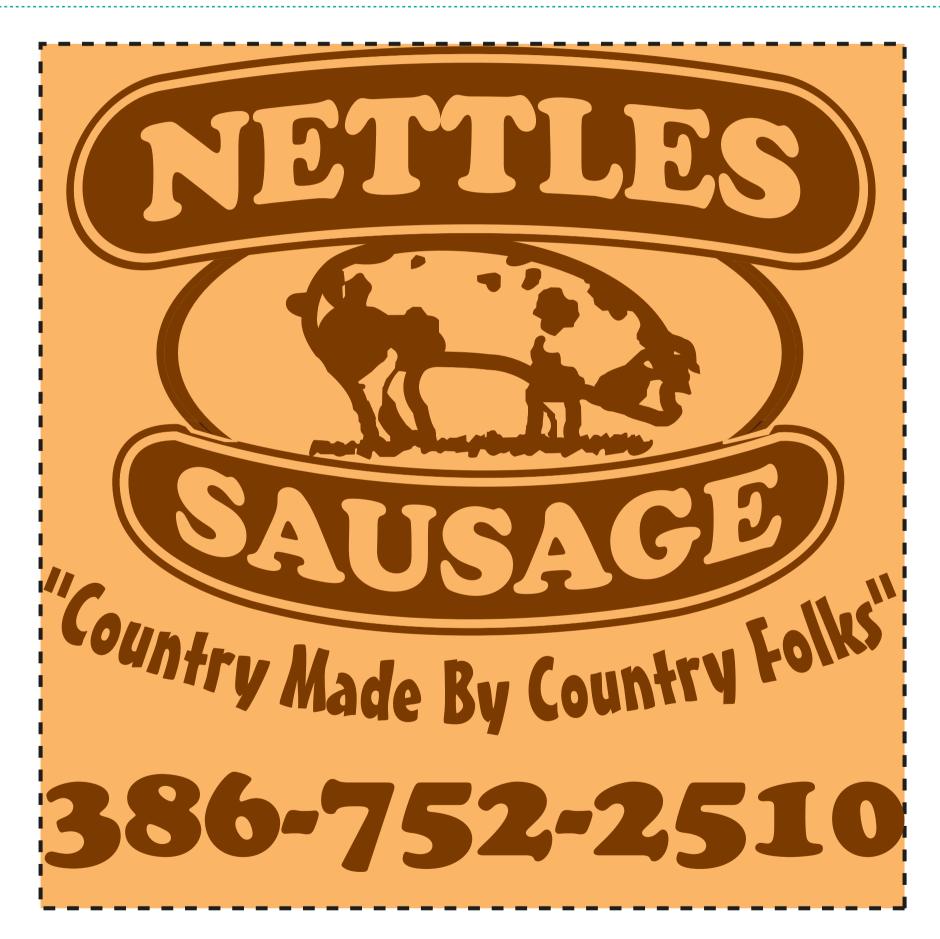

Order#: 126788 Product: Inch Non-Woven Tote Bag - Orange Item #: 1116-303866 Imprint Method: Screen Print on the First Side - Brown 498

Border Does Not Print Imprint Area: 9" W x 9" H