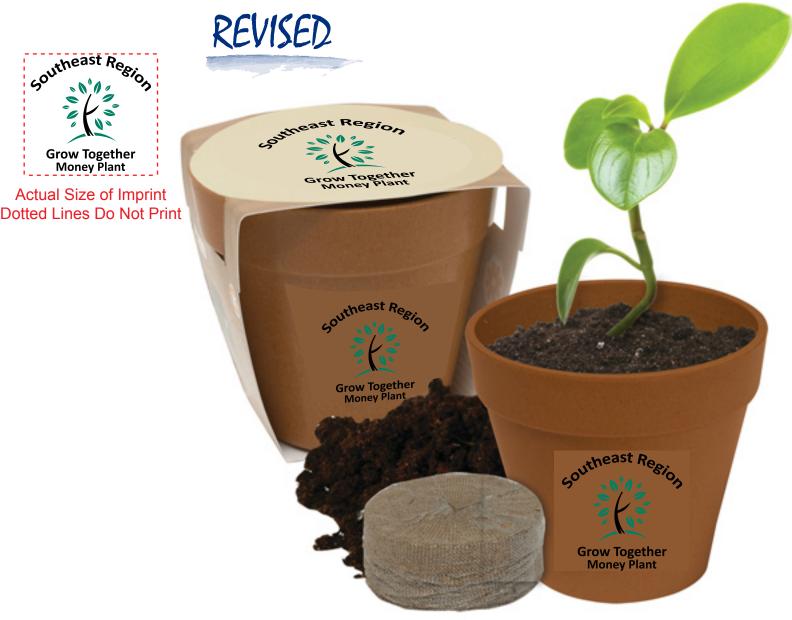

Order#:126786Product:Mini Bamboo Blossom KitItem #:1354-312812Imprint Method:Screen Print on the On Pot and Matching Imprint on Top of Packaging