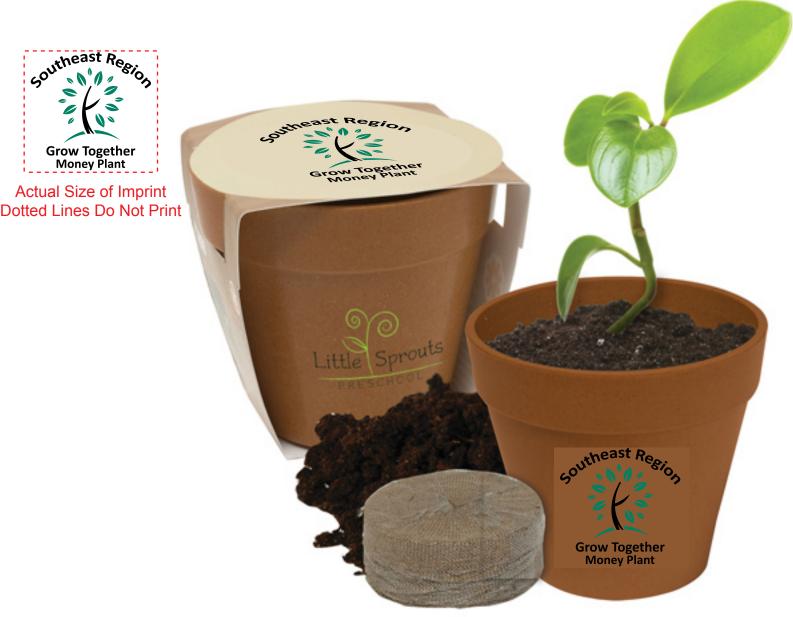

Order#:126786Product:Mini Bamboo Blossom KitItem #:1354-312812Imprint Method:Screen Print on the On Pot and Matching Imprint on Top of Packaging