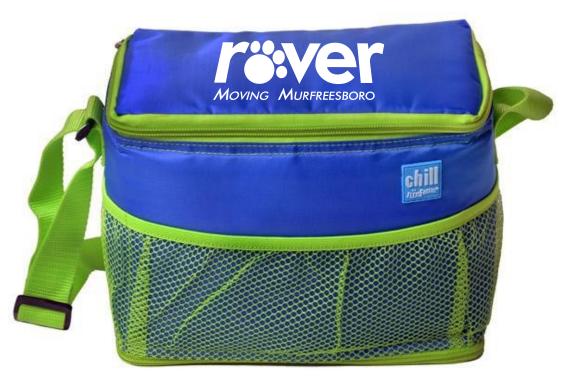

CAREFULLY REVIEW THE ARTWORK ATTACHED.

Order#: 126781

Product: CHILL by Flexi-Freeze® 6-Can Cooler with Mesh Pockets - Royal/Lime

Item #: 1039-310594

Imprint Method: Screen Print on the Lid - White

Actual Size of Imprint Dotted Lines Do Not Print