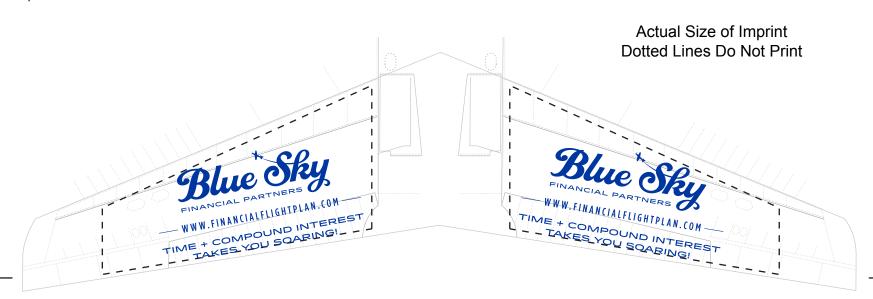

Order#: 126779

**Product**: Sonic Flyer Foam Glider

<u>Item #</u>: 1064-305473

Imprint Method: Pad Print - blue 286

## \*\*\*IMPORTANT INFORMATION\*\*\* (PLEASE READ)

Please proof carefully for spelling errors, omissions, and layout accuracy. It is your responsibility to correct any errors. Garrett Specialties assumes no responsibility for errors after a proof has been authorized to print. Please note changes or revisions to your proof from your original instructions may cause revision in your ship date. Delays in paper proof approval also may require a change in your schedule ship dates. Occasionally, some fax machines may distort the image. Please pay close attention to numbers.

It is imperative that you view your e-proof and submit your approval and/or changes promptly to maintain your anticipated delivery date.

Please keep in mind that this virtual proof is not a printed sample of your artwork on our product. The size and placement of the artwork may vary from this proof when actually printed on the product. Carefully review the attached proof for verification of copy & layout.