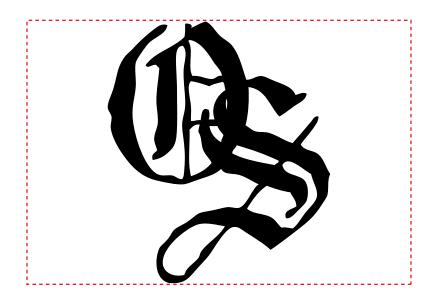

Order#: 126776 Product: Insulated Lunch Bag - Black Item #: 1097-301887 Imprint Method: Heat Transfer on the Front Pocket - White

> Actual Size of Imprint Dotted Lines Do Not Print 4"w x 2-3/4"h

\*\*\*IMPORTANT INFORMATION\*\*\* (PLEASE READ)