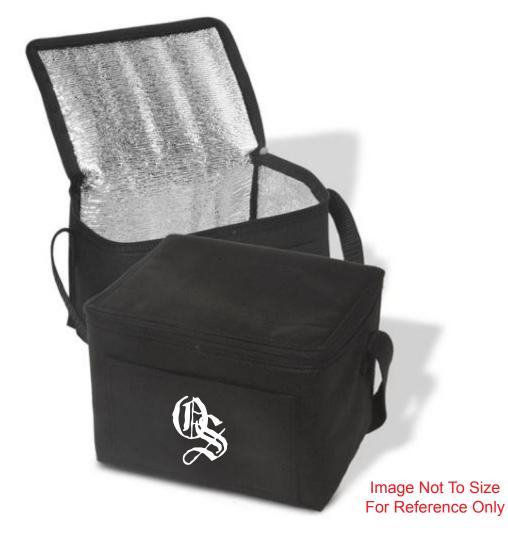

Order#: 126776 Product: Insulated Lunch Bag - Black Item #: 1097-301887 Imprint Method: Heat Transfer on the Front Pocket - White

> Actual Size of Imprint Dotted Lines Do Not Print 4"w x 2-3/4"h

\*\*\*IMPORTANT INFORMATION\*\*\* (PLEASE READ)