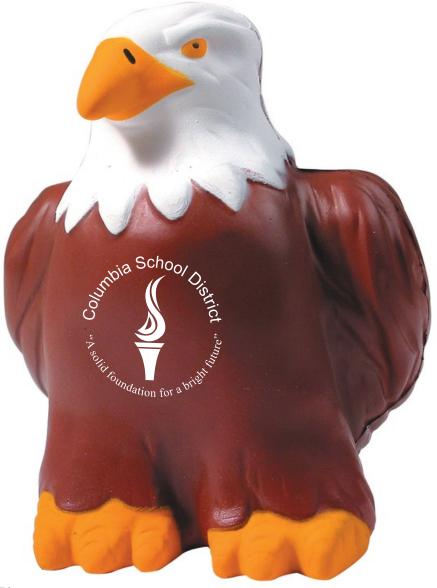

CAREFULLY REVIEW THE ARTWORK ATTACHED.

Order#: 126774

**Product:** Eagle Stress Reliever

**Item #**: 1364-307958

Imprint Method: Pad Print on the Front - White