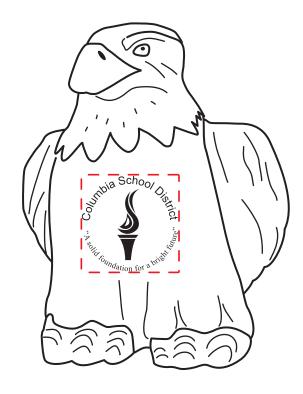

CAREFULLY REVIEW THE ARTWORK ATTACHED.

Order#: 126774

**Product:** Eagle Stress Reliever

**Item #**: 1364-307958

Imprint Method: Pad Print on the Front - White