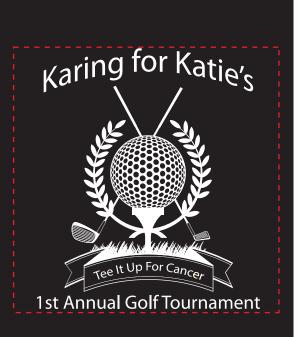

**CAREFULLY REVIEW THE ARTWORK ATTACHED.** 

PAGE 1 OF 6

Order#: 126764 Product: Can Coozies - Black Item #: 1116-100086 Imprint Method: Screen Print on the Front - White

# REVISED 2

Actual Size of Imprint Dotted Lines Do Not Print