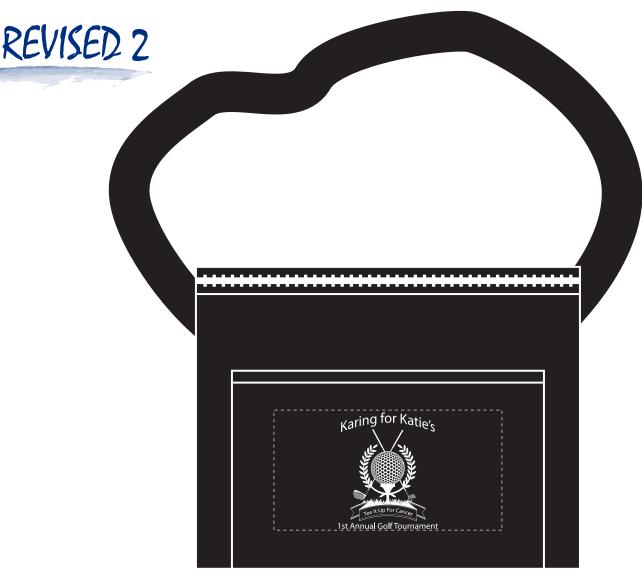

**CAREFULLY REVIEW THE ARTWORK ATTACHED.** 

Order#: 126764 Product: Cool It Insulated Bag - Black Item #: 1016-312867 Imprint Method: Pad Print on the Front Pocket - White

## 50% of Actual Size of Imprint Dotted Lines Do Not Print