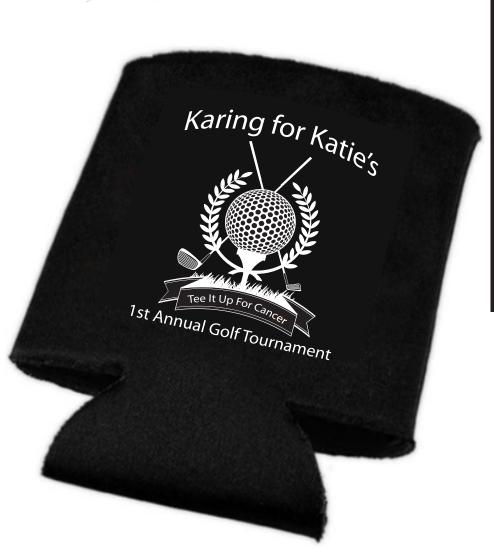

**CAREFULLY REVIEW THE ARTWORK ATTACHED.** 

PAGE 1 OF 6

Order#: 126764 Product: Can Coozies - Black Item #: 1116-100086 Imprint Method: Screen Print on the Front - White

# REVISED 2

Actual Size of Imprint Dotted Lines Do Not Print