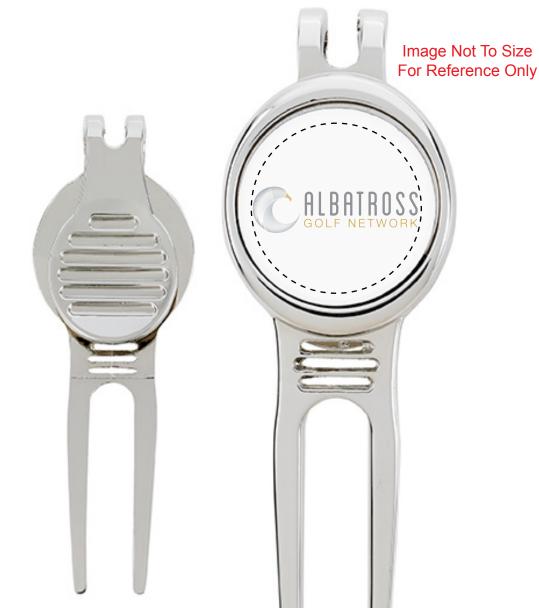

## Order#: 126764 Product: Golfers DivotTool with Ball Marker Item #: 1109-312859 Imprint Method: britePix Full Color on theTop

# PAGE 4 OF 6

Actual Size of Imprint Dotted Lines Do Not Print