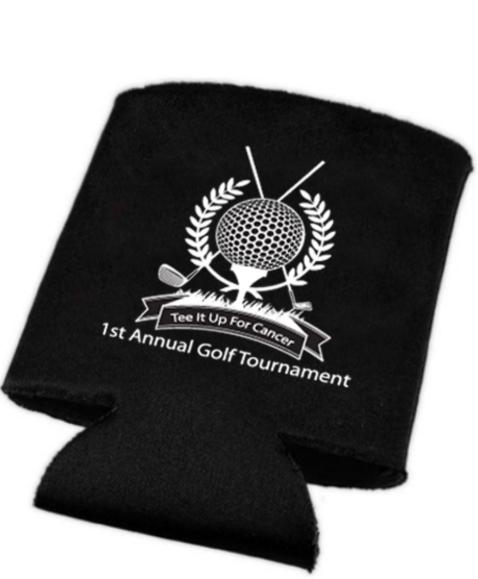

CAREFULLY REVIEW THE ARTWORK ATTACHED.

Order#: 126764

**Product:** Can Coozies - Black

Item #: 1116-100086

Imprint Method: Screen Print on the Front - White

# PAGE 1 OF 6

**Actual Size of Imprint Dotted Lines Do Not Print** 