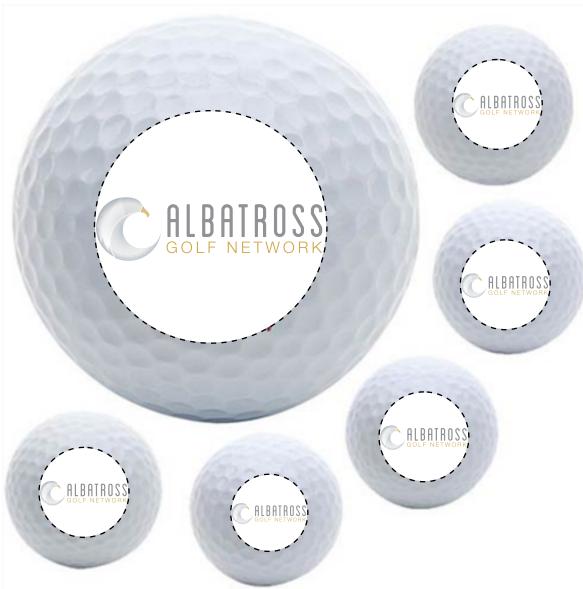

CAREFULLY REVIEW THE ARTWORK ATTACHED.

Order#: 126764

**Product:** Logo Golf Balls Item #: 1373-308531

Imprint Method: 4 Color Process on the Front

PAGE 5 OF 6