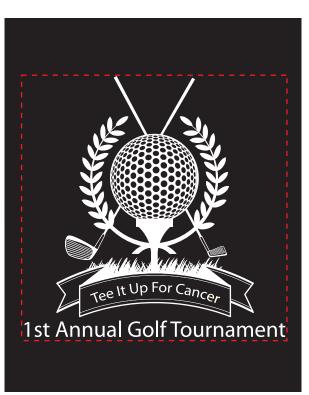

CAREFULLY REVIEW THE ARTWORK ATTACHED.

Order#: 126764

**Product:** Can Coozies - Black

Item #: 1116-100086

Imprint Method: Screen Print on the Front - White

# PAGE 1 OF 6

**Actual Size of Imprint Dotted Lines Do Not Print** 