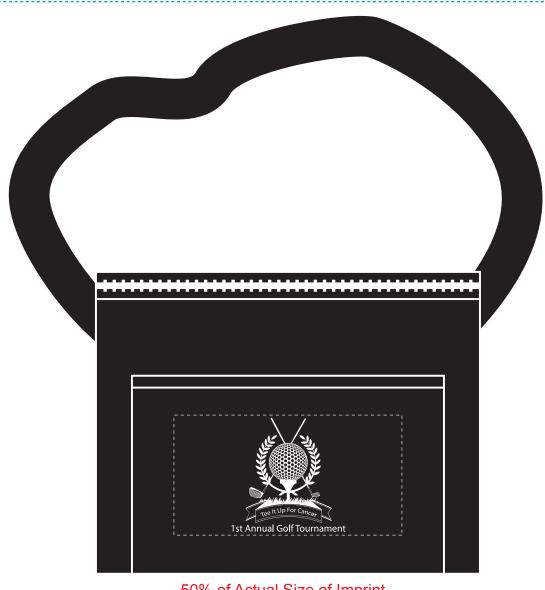

CAREFULLY REVIEW THE ARTWORK ATTACHED.

Order#: 126764

Product: Cool It Insulated Bag - Black

**Item #**: 1016-312867

Imprint Method: Pad Print on the Front Pocket - White

PAGE 2 OF 6

50% of Actual Size of Imprint **Dotted Lines Do Not Print** 