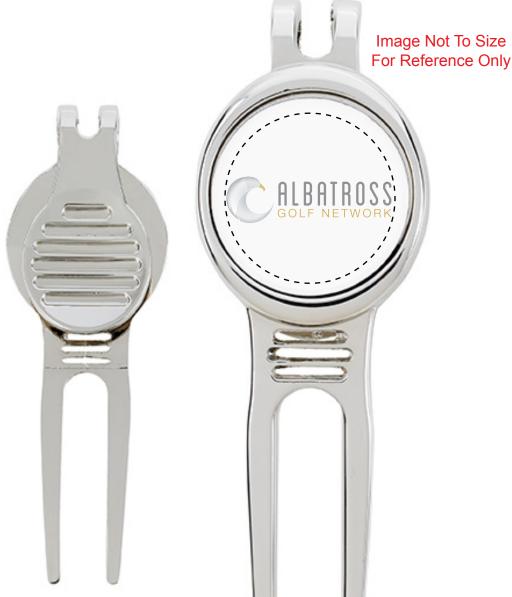

CAREFULLY REVIEW THE ARTWORK ATTACHED.

Order#: 126764

**Product:** Golfers Divot Tool with Ball Marker

**Item #**: 1109-312859

Imprint Method: britePix Full Color on the Top

PAGE 4 OF 6

Actual Size of Imprint **Dotted Lines Do Not Print** 