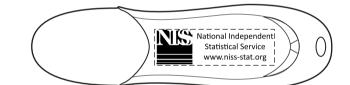

Order#: 126762 Product: Thumb Flash Drive 64MB-32GB - Black Item #: 1056-302612 Imprint Method: Pad Print on the Front Side - White

> Actual Size of Imprint Dotted Lines Do Not Print

> > 1-1/4" x 3/8"

Image Not To Size For Reference Only