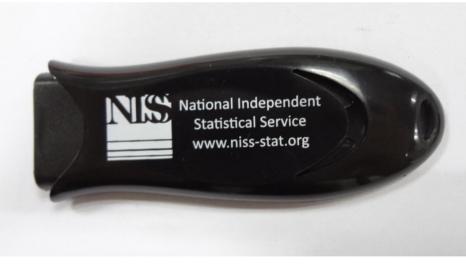

Order#: 126762 Product: Thumb Flash Drive 64MB-32GB - Black Item #: 1056-302612 Imprint Method: Pad Print on the Front Side - White

> Actual Size of Imprint Dotted Lines Do Not Print

> > 1-1/4" x 3/8"

Image Not To Size For Reference Only