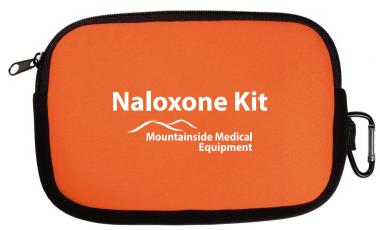

**Order#**: 126761

**Product:** Neoprene Accessory Pouch - Orange

**Item #**: 1097-303920

Imprint Method: Heat Transfer on the First Side - White

## Naloxone Kit

\*\*White Imprint Recommended by the Manufacturer\*\*

Actual Size of Imprint

Dotted Lines Do Not Print

Image Not To Size For Reference Only