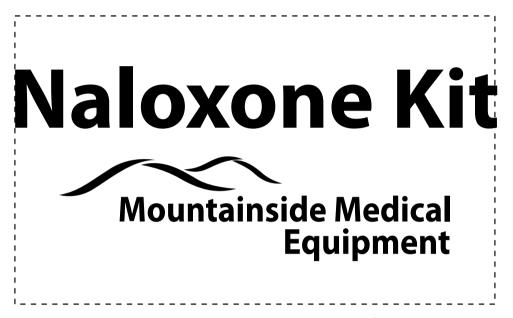

Order#: 126761

**Product:** Neoprene Accessory Pouch - Orange

**Item #**: 1097-303920

Imprint Method: Heat Transfer on the First Side - White

\*\*White Imprint Recommended by the Manufacturer\*\*

Actual Size of Imprint

Dotted Lines Do Not Print

Image Not To Size For Reference Only