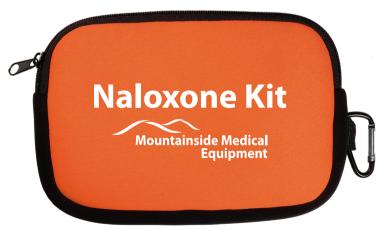

Order#: 126761

**Product:** Neoprene Accessory Pouch - Orange

**Item #**: 1097-303920

Imprint Method: Heat Transfer on the First Side - White

\*\*White Imprint Recommended by the Manufacturer\*\*

Actual Size of Imprint