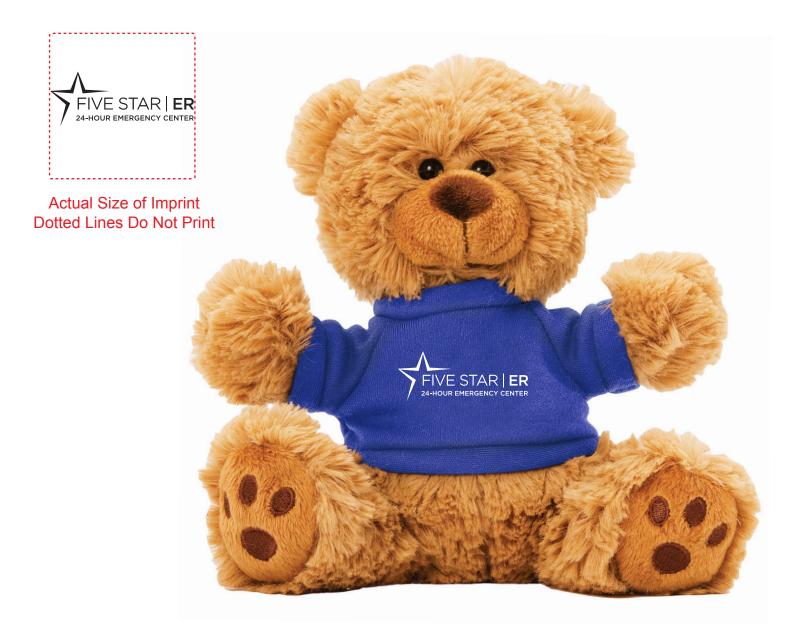

Order#: 126738 Product: Cuddly Plush Teddy Bear - Royal T Shirt Item #: 1016-309497 Imprint Method: Screen Print on the Shirt (Center) - White