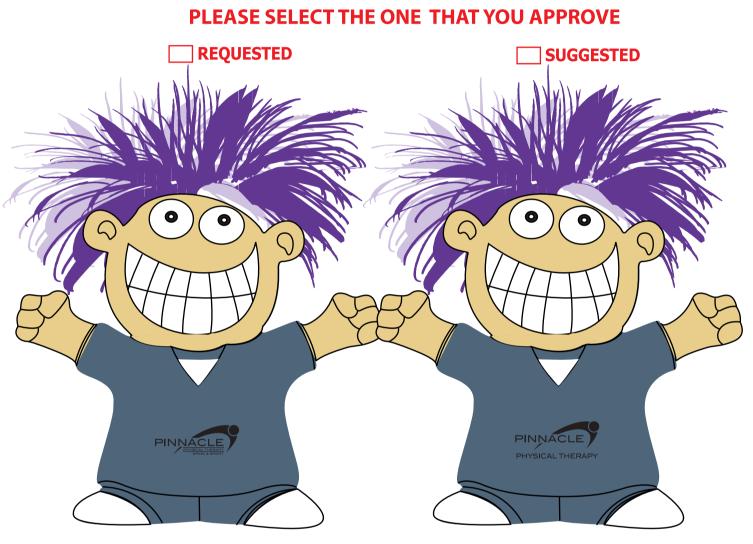

Order#: 126737 Product: Medical Stress Reliever Item #: 1097-311615 Imprint Method: Pad Print on the Front - Black

## TEXT "PHYSICAL THEROPY, SPINE..." WILL NOT BE LEGIBLE. PLEASE SEE SUGGESTED LAYOUT.

.....

 $\circ - 1$ 

0

SUGGESTED

"for measurement only - logo will be imprinted center position on item (see template layout)" Artwork shown @ 100% Dotted line is for FPO (FOR POSITION ONLY) to show imprint area