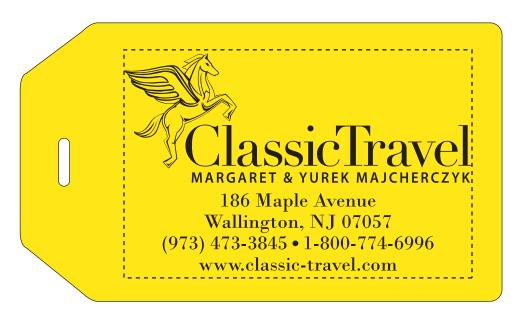

**Order#**: 126735

Product: Oversized Luggage Tag - Yellow

**Item #**: 1206-303440

Imprint Method: Screen Print on the Front - Black

## Actual size