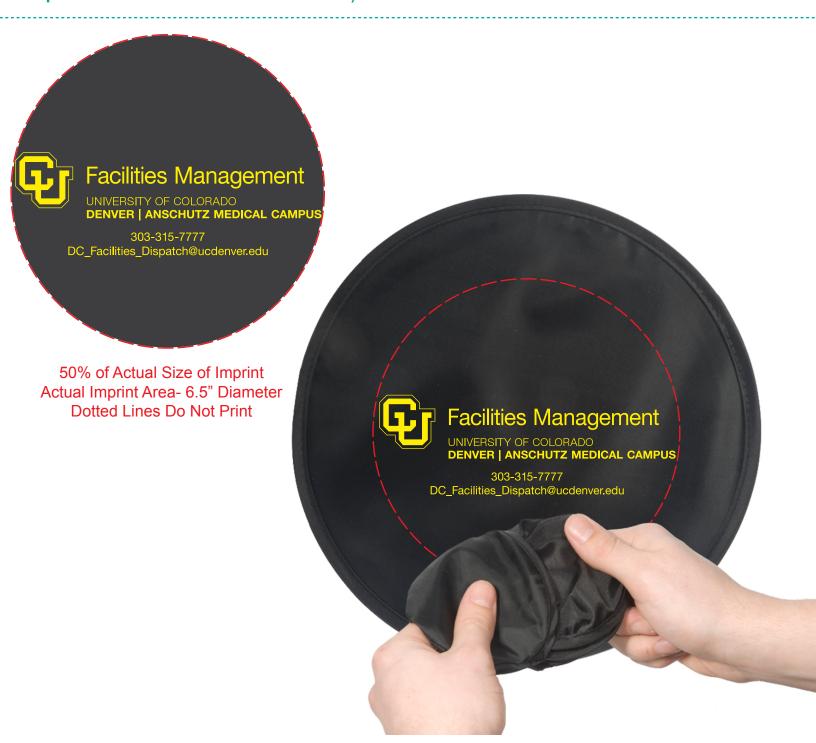

CAREFULLY REVIEW THE ARTWORK ATTACHED.

Order#: 126734

**Product:** Collapsible Flyer - Black

Item #: 1097-300651

Imprint Method: Screen Print on the On Flyer - Pantone Yellow

It is imperative that you view your e-proof and submit your approval and/or changes promptly to maintain your anticipated delivery date.

Please keep in mind that this virtual proof is not a printed sample of your artwork on our product. The size and placement of the artwork may vary from this proof when actually printed on the product. Carefully review the attached proof for verification of copy & layout.