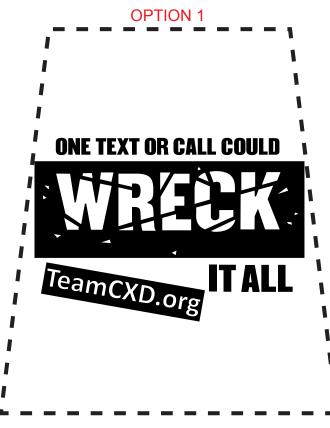

**CAREFULLY REVIEW THE ARTWORK ATTACHED.** 

**Order#:** 126730 Product: The Pinnacle Tote Bag - Cyan Item #: 1116-312443 Imprint Method: Silkscreen on the Side 1 - Black

50% of Actual Size of Imprint Dotted Lines Do Not Print