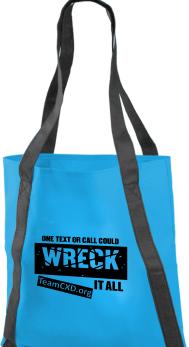

**CAREFULLY REVIEW THE ARTWORK ATTACHED.** 

**Order#:** 126730 Product: The Pinnacle Tote Bag - Cyan Item #: 1116-312443 Imprint Method: Silkscreen on the Side 1 - Black

50% of Actual Size of Imprint Dotted Lines Do Not Print