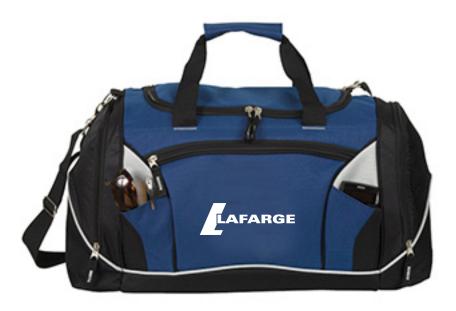

CAREFULLY REVIEW THE ARTWORK ATTACHED.

Order#: 126723

**Product:** Tour of Duty Duffel - Navy

Item #: 1135-311903

Imprint Method: Screen Print on the Front - White

Actual Size of Imprint **Dotted Lines Do Not Print** 