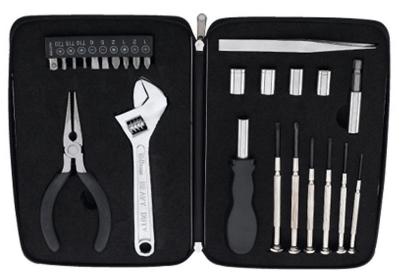

**Order#**: 126714

Product: Executive Tool Set Item #: 1101-309045

Imprint Method: Screen Print on the Front of Case - Black, PMS 5767C