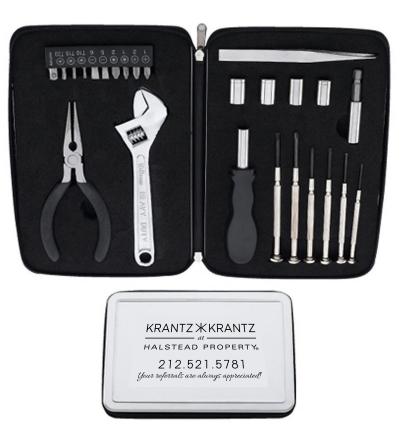

Order#: 126714 Product: ExecutiveTool Set Item #: 1101-309045 Imprint Method: Screen Print on the Front of Case - Black

## KRANTZ ЖKRANTZ

, Note: The "R" Registration mark may fill in during printing

## HALSTEAD PROPERTY

212.521.5781

Your referrals are always appreciated? Actual Size of Imprint

Dotted Lines Do Not Print