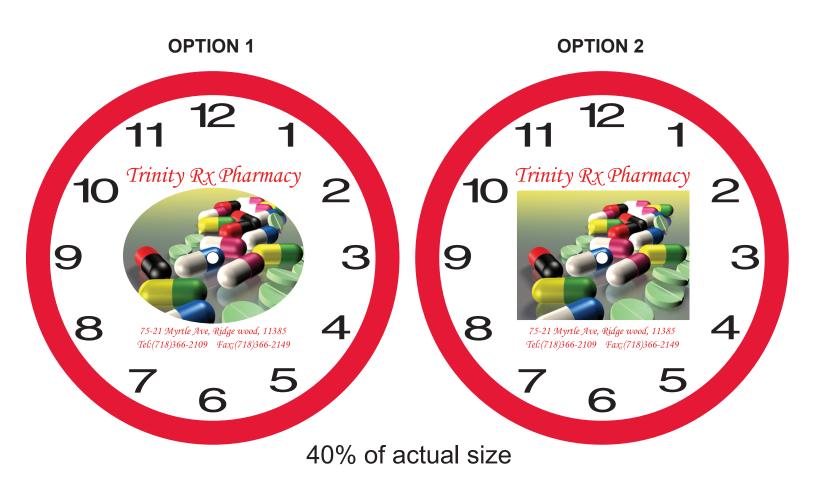

Order#: 126709 Product: Economy 10" Wall Clock - Translucent Red Item #: 1016-309369 Imprint Method: 4 Color Process on the Dial

## \*\*\*IMPORTANT INFORMATION\*\*\* (PLEASE READ)

Please proof carefully for spelling errors, omissions, and layout accuracy. It is your responsibility to correct any errors. Garrett Specialties assumes no responsibility for errors after a proof has been authorized to print. Please note changes or revisions to your proof from your original instructions may cause revision in your ship date. Delays in paper proof approval also may require a change in your schedule ship dates. Occasionally, some fax machines may distort the image. Please pay close attention to numbers.

It is imperative that you view your e-proof and submit your approval and/or changes promptly to maintain your anticipated delivery date.

Please keep in mind that this virtual proof is not a printed sample of your artwork on our product. The size and placement of the artwork may vary from this proof when actually printed on the product. Carefully review the attached proof for verification of copy & layout.