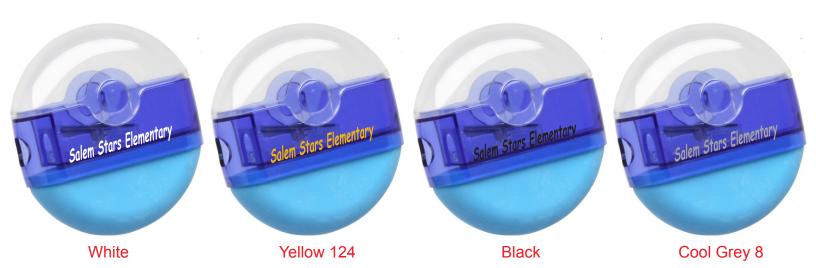

CAREFULLY REVIEW THE ARTWORK ATTACHED.

Order#: 126702

**Product:** Wheel Pencil Sharpener and Eraser

Item #: 1008-305086

Imprint Method: Pad Print on the Front