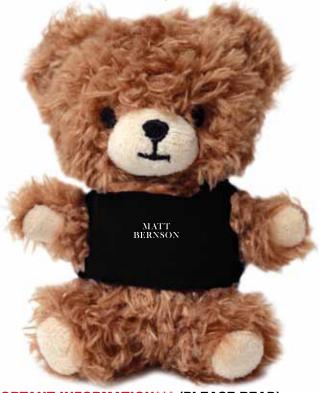

Order#: 126701

**Product:** Furry Bear - BlackT Shirt

**Item #**: 1039-311128

Imprint Method: Screen Print on the Front of tee - White

## \*\*\*IMPORTANT INFORMATION\*\*\* (PLEASE READ)

Please proof carefully for spelling errors, omissions, and layout accuracy. It is your responsibility to correct any errors. Garrett Specialties assumes no responsibility for errors after a proof has been authorized to print. Please note changes or revisions to your proof from your original instructions may cause revision in your ship date. Delays in paper proof approval also may require a change in your schedule ship dates. Occasionally, some fax machines may distort the image. Please pay close attention to numbers.