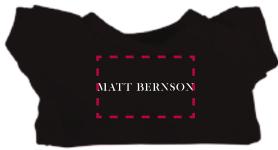

Order#: 126701

**Product:** Furry Bear - BlackT Shirt

**Item #**: 1039-311128

Imprint Method: Screen Print on the Front of tee - White

## **OPTION 2**

## EXTRA SMALL @ 100%

EXTRA SMALL @ 100%