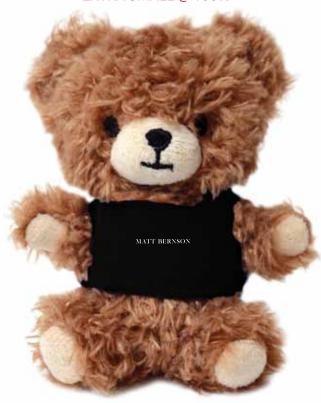

Order#: 126701

**Product:** Furry Bear - BlackT Shirt

**Item #**: 1039-311128

Imprint Method: Screen Print on the Front of tee - White