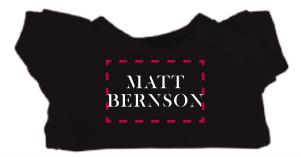

Order#: 126701

**Product:** Furry Bear - BlackT Shirt

**Item #**: 1039-311128

Imprint Method: Screen Print on the Front of tee - White

## **OPTION 1**

## EXTRA SMALL @ 100%

EXTRA SMALL @ 100%