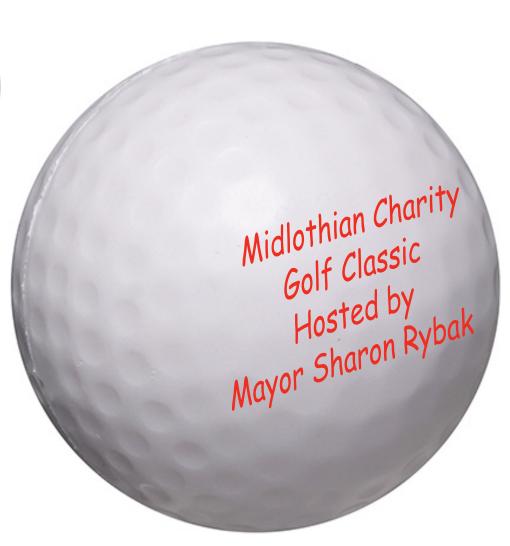

CAREFULLY REVIEW THE ARTWORK ATTACHED.

Order#: 126699

**Product:** Golf Ball Stress Reliever

**Item #**: 1008-304666

Imprint Method: Pad Print on the Side 1 - Red 485

Actual Size of Imprint **Dotted Lines Do Not Print** 