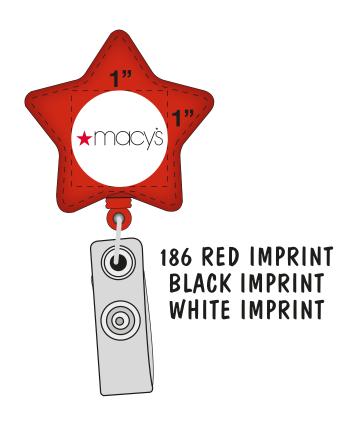

**Order#**: 126692

**Product:** Star Badge Holder - Translucent Red

Item #: 1215-102518

Imprint Method: Screen Print on the Front - Black, White, & PMS 186 Red

Square is standard imprint area.

Dotted line that follows
contour of part can be used
when art design allows