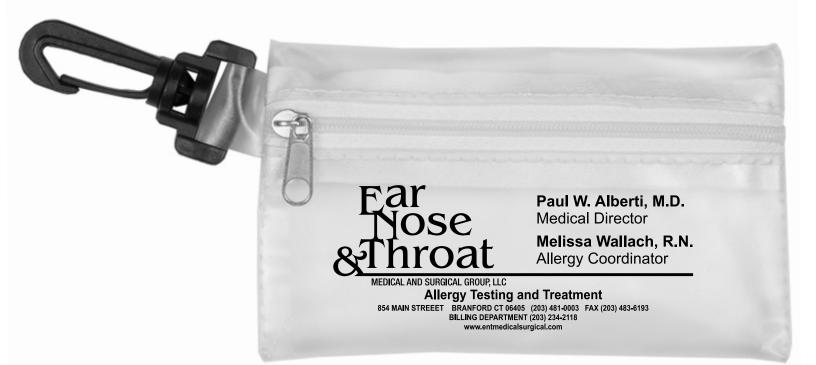

**CAREFULLY REVIEW THE ARTWORK ATTACHED.** 

Order#: 126691 Product: Translucent Zipper Pouch with Plastic Hook - Frost White Item #: 1016-309867 Imprint Method: Screen Print on the Front - Black

Paul W. Alberti, M.D. Medical Director

Melissa Wallach, R.N. Allergy Coordinator

MEDICAL AND SURGICAL GROUP, LLC Allergy Testing and Treatment 854 MAIN STREEET BRANFORD CT 06405 (203) 481-0003 FAX (203) 483-6193 BILLING DEPARTMENT (203) 234-2118 www.entmedicalsurgical.com Actual Size of Imprint Dotted Lines Do Not Print