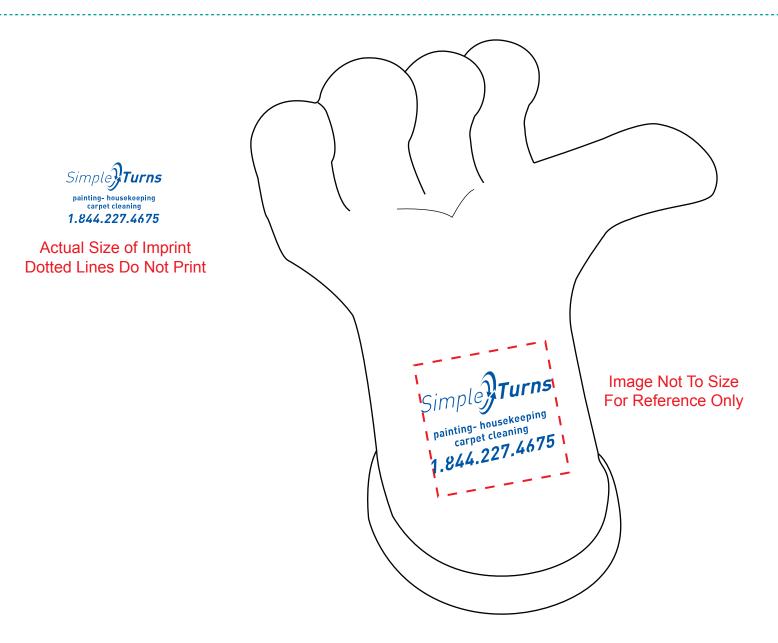

CAREFULLY REVIEW THE ARTWORK ATTACHED.

Order#: 126687

**Product:** Hand Phone Holder Squeezies Stress Reliever

Item #: 1364-307900

Imprint Method: Screen Print on the Wrist - Reflex Blue